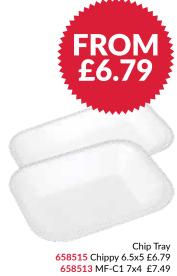

200

331679 Newsprint Off Cut 16x20 1xream

Kraft Paper Tray 508351 Small 1lb 1x250s £12.95 508544 Medium 2.5lb 1x250s £20.65

508575 Kraft Bio-degrade Paper Tray 3lb 1x250s

318856 Musgrave Professional Lunch Napkin White 2 Ply 32cm 1x200s